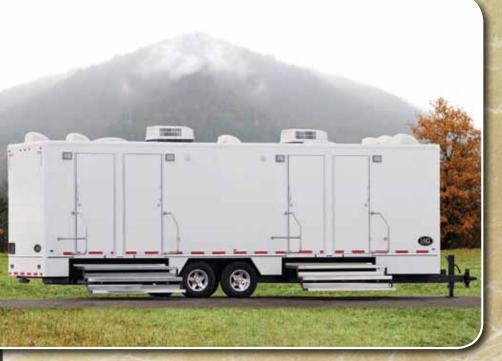

## **VERSA**

SERIES RESTROOM TRAILER

Versa Series restroom trailers from JAG Mobile Solutions are sure to be the most versatile mobile restroom in your fleet. From backyard weddings to corporate events to jobsites, the Versa Series is your simple solution.

## **JAG Chassis Features & Trailer Function**

- Heavy Duty I- Beam & Tube Chassis
- Exclusive Surround Tube Manufacturing
- Integrated Waste Tanks
- Exclusive "Easy Glide" Step Assemblies
- H/D 2-5/16" **Trailer Hitches**
- H/D Tongue Jack
- Temporary Back Up **Battery Power**
- 5 Year Undercoating
- "Lock and Store" **Electrical Cords**